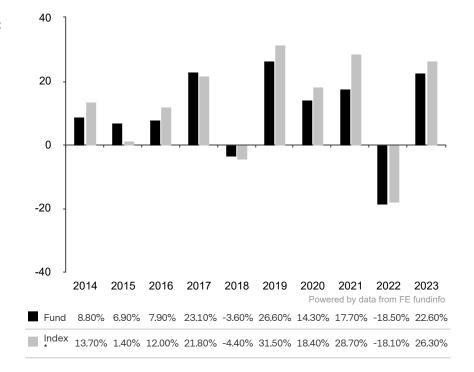

This document is accurate as at 08 March 2024.

This chart shows the fund's performance as the percentage loss or gain per year over the last 10 years against its benchmark.

The sub-fund uses the benchmark S&P 500 – TR for performance comparison only. The benchmark is not consistent with the environmental and social characteristics promoted by the Sub-Fund.

\* Index - S&P 500 - TR