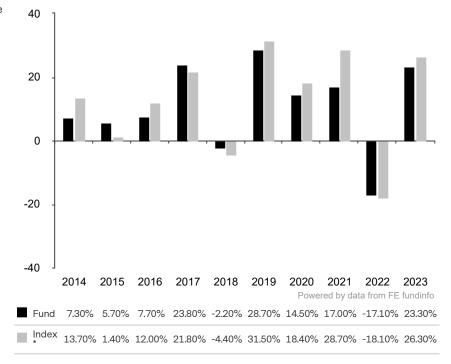

This document is accurate as at 08 March 2024.

This chart shows the fund's performance as the percentage loss or gain per year over the last 10 years against its benchmark.

Past performance is shown in the currency of the share class (USD).

The sub-fund uses the benchmark S&P 500 – TR for performance comparison only. The benchmark is not consistent with the environmental and social characteristics promoted by the Sub-Fund.

\* Index - S&P 500 - TR