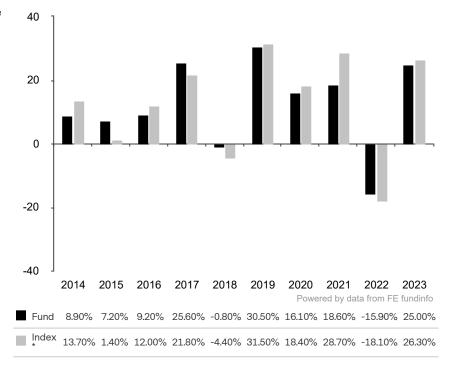

This document is accurate as at 08 March 2024.

This chart shows the fund's performance as the percentage loss or gain per year over the last 10 years against its benchmark.

Past performance is shown in the currency of the share class (USD).

The sub-fund uses the benchmark S&P 500 – TR for performance comparison only. The benchmark is not consistent with the environmental and social characteristics promoted by the Sub-Fund.

\* Index - S&P 500 - TR