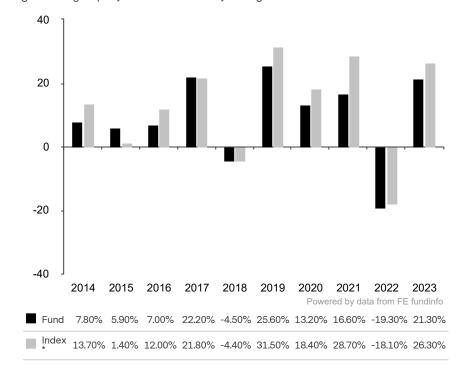

This document is accurate as at 08 March 2024.

This chart shows the fund's performance as the percentage loss or gain per year over the last 10 years against its benchmark.

The sub-fund uses the benchmark S&P 500 – TR for performance comparison only. The benchmark is not consistent with the environmental and social characteristics promoted by the Sub-Fund.

\* Index - S&P 500 - TR