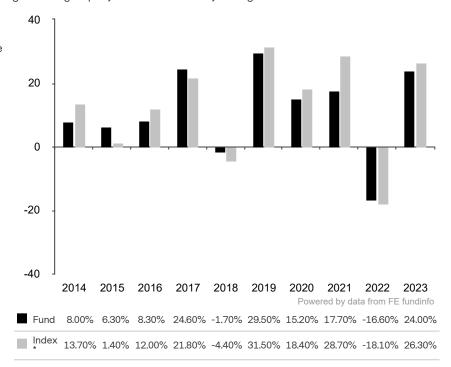

This document is accurate as at 08 March 2024.

This chart shows the fund's performance as the percentage loss or gain per year over the last 10 years against its benchmark.

Subfund launch date: 21 November 1991 Share class launch date: 21 November 1991

Past performance is shown in the currency of the share class (USD).

The sub-fund uses the benchmark S&P 500 – TR for performance comparison only. The benchmark is not consistent with the environmental and social characteristics promoted by the Sub-Fund.

<sup>\*</sup> Index - S&P 500 - TR