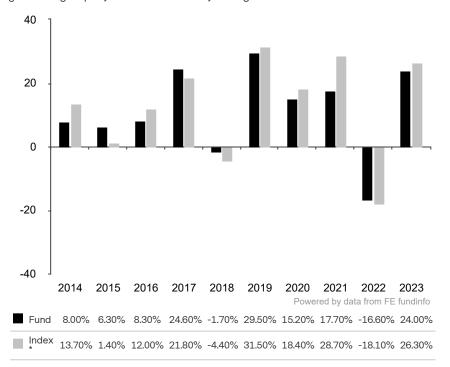

This document is accurate as at 08 March 2024.

This chart shows the fund's performance as the percentage loss or gain per year over the last 10 years against its benchmark.

Subfund launch date: 21 November 1991 Share class launch date: 21 November 1991

Past performance is shown in the currency of the share class (USD).

The sub-fund uses the benchmark S&P 500 – TR for performance comparison only. The benchmark is not consistent with the environmental and social characteristics promoted by the Sub-Fund.

<sup>\*</sup> Index - S&P 500 - TR