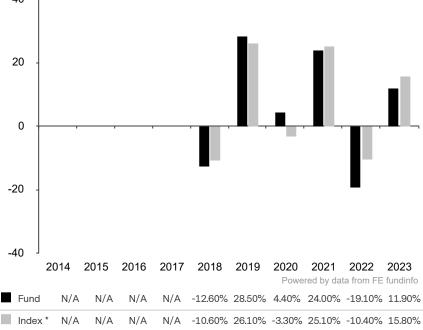

This document is accurate as at 08 March 2024.

This chart shows the fund's performance as the percentage loss or gain per year over the last 6 years against its benchmark.

Past performance is shown in the currency of the share class (EUR). 40

The sub-fund uses the benchmark MSCI Europe Index TR net for performance comparison only. The benchmark is not consistent with the environmental and social characteristics promoted by the Sub-Fund.

\* Index - MSCI Europe Index TR net