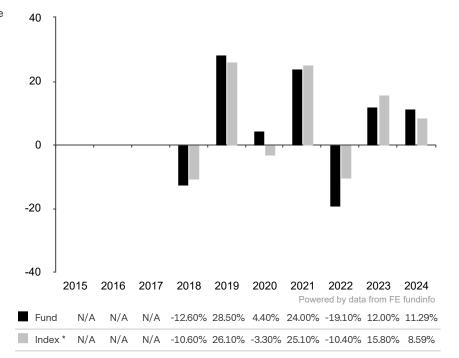

This document is accurate as at 05 February 2025.

This chart shows the fund's performance as the percentage loss or gain per year over the last 7 years against its benchmark.

Past performance is shown in the currency of the share class (EUR).

The sub-fund uses the benchmark MSCI Europe Index TR net for performance comparison only. The benchmark is not consistent with the environmental and social characteristics promoted by the Sub-Fund.

\* Index - MSCI Europe Index TR net