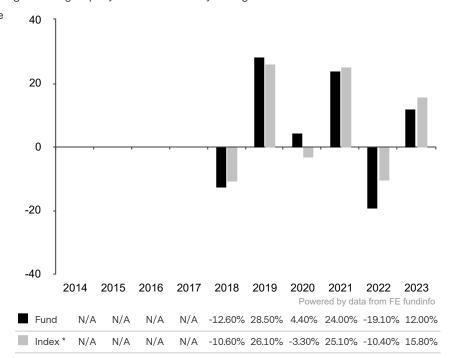

This document is accurate as at 08 March 2024.

This chart shows the fund's performance as the percentage loss or gain per year over the last 6 years against its benchmark.

Past performance is shown in the currency of the share class (EUR).

The sub-fund uses the benchmark MSCI Europe Index TR net for performance comparison only. The benchmark is not consistent with the environmental and social characteristics promoted by the Sub-Fund.

\* Index - MSCI Europe Index TR net