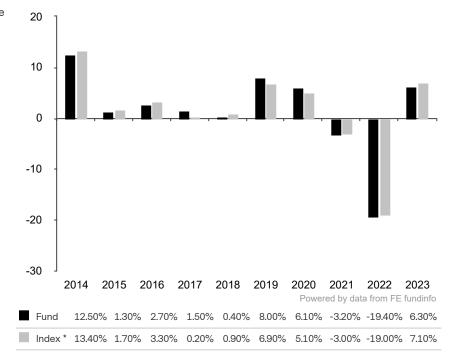

This document is accurate as at 08 March 2024.

This chart shows the fund's performance as the percentage loss or gain per year over the last 10 years against its benchmark.

Past performance is shown in the currency of the share class (EUR).

The investment policy was changed significantly as at 09.03.2021. The performance previously achieved was achieved under circumstances that are no longer valid today.

The sub-fund uses the benchmark Bloomberg MSCI Green Bond Index (EUR hedged).

 $^{\star}$  Index - Bloomberg MSCI Global Green Bond Index (EUR hedged)