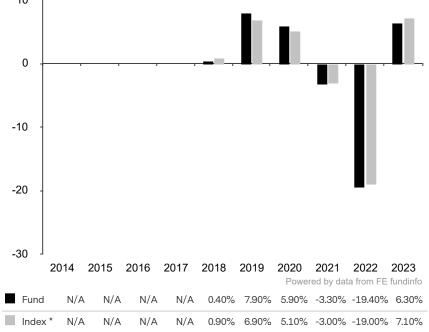

This document is accurate as at 08 March 2024.

This chart shows the fund's performance as the percentage loss or gain per year over the last 6 years against its benchmark.

Past performance is shown in the currency of the share class (EUR).

The investment policy was changed significantly as at 09.03.2021. The performance previously achieved was achieved under circumstances that are no longer valid today.

The sub-fund uses the benchmark Bloomberg MSCI Green Bond Index (EUR hedged).

\* Index - Bloomberg MSCI Global Green Bond Index (EUR hedged)