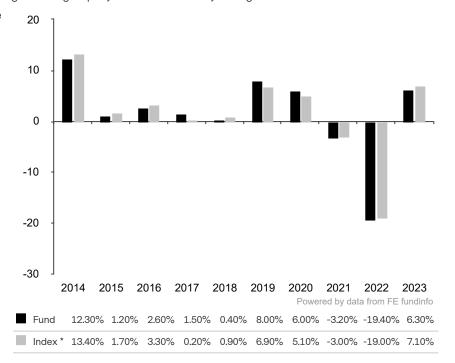

## Green Bond

a sub-fund of Vontobel Fund, Share class I, Currency EUR, ISIN LU0278087357

The Commission de Surveillance du Secteur Financier (CSSF) is responsible for supervising Vontobel Asset Management S.A. in relation to this Key Information Document. This Product and its management company Vontobel Asset Management S.A. are authorized in Luxembourg and supervised / regulated by the CSSF. Vontobel Asset Management S.A. is part of Vontobel Group.

This document is accurate as at 08 March 2024.

This chart shows the fund's performance as the percentage loss or gain per year over the last 10 years against its benchmark.

Past performance is shown in the currency of the share class (EUR).

The investment policy was changed significantly as at 09.03.2021. The performance previously achieved was achieved under circumstances that are no longer valid today.

The sub-fund uses the benchmark Bloomberg MSCI Green Bond Index (EUR hedged).

\* Index - Bloomberg MSCI Global Green Bond Index (EUR hedged)