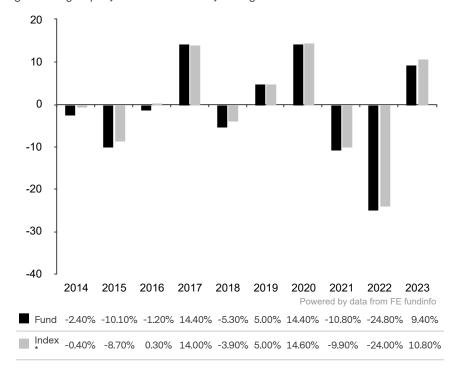

This document is accurate as at 08 March 2024.

This chart shows the fund's performance as the percentage loss or gain per year over the last 10 years against its benchmark.

The investment policy was changed significantly as at 09.03.2021. The performance previously achieved was achieved under circumstances that are no longer valid today.

The sub-fund uses the benchmark Bloomberg MSCI Green Bond Index (EUR hedged).

\* Index - Bloomberg MSCI Global Green Bond Index (EUR hedged)