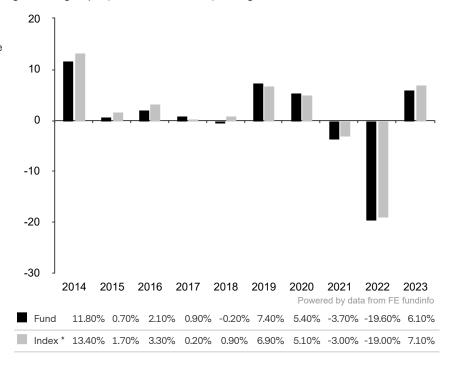

This document is accurate as at 08 March 2024.

This chart shows the fund's performance as the percentage loss or gain per year over the last 10 years against its benchmark.

Subfund launch date: 25 October 1991 Share class launch date: 25 October 1991

Past performance is shown in the currency of the share class (EUR).

The investment policy was changed significantly as at 09.03.2021. The performance previously achieved was achieved under circumstances that are no longer valid today.

The sub-fund uses the benchmark Bloomberg MSCI Green Bond Index (EUR hedged).

\* Index - Bloomberg MSCI Global Green Bond Index (EUR hedged)