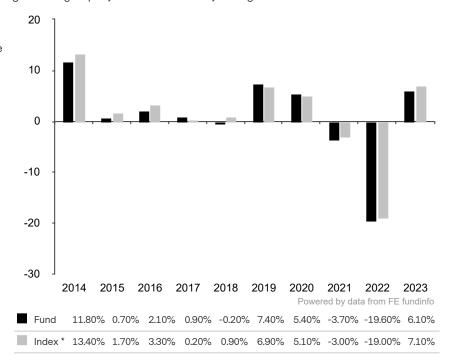

This document is accurate as at 08 March 2024.

This chart shows the fund's performance as the percentage loss or gain per year over the last 10 years against its benchmark.

Subfund launch date: 25 October 1991 Share class launch date: 25 October 1991

Past performance is shown in the currency of the share class (EUR).

The investment policy was changed significantly as at 09.03.2021. The performance previously achieved was achieved under circumstances that are no longer valid today.

The sub-fund uses the benchmark Bloomberg MSCI Green Bond Index (EUR hedged).

\* Index - Bloomberg MSCI Global Green Bond Index (EUR hedged)