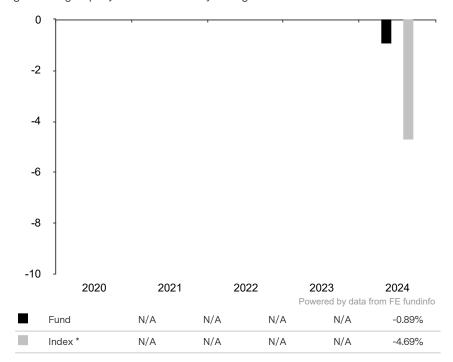

This document is accurate as at 05 February 2025.

This chart shows the fund's performance as the percentage loss or gain per year over the last 1 years against its benchmark.

\* Index - Bloomberg Global Aggregate Index (EUR Hedged)