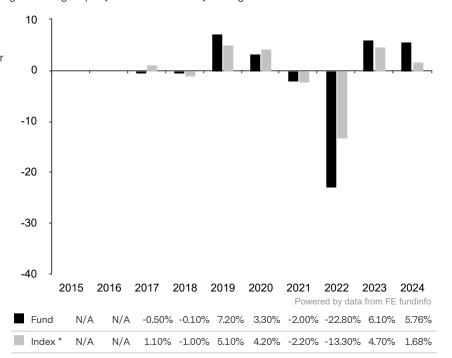

This document is accurate as at 05 February 2025.

This chart shows the fund's performance as the percentage loss or gain per year over the last 8 years against its benchmark.

Past performance is shown in the currency of the share class (EUR).

\* Index - Bloomberg Global Aggregate Index (EUR Hedged)