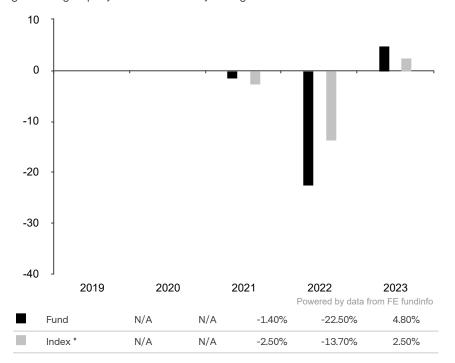

This document is accurate as at 08 March 2024.

This chart shows the fund's performance as the percentage loss or gain per year over the last 3 years against its benchmark.

The share class uses the benchmark Bloomberg Barclays Global Aggregate Index (CHF Hedged) also for as hurdle rate for the calculation of its performance fee. The benchmark is not consistent with the environmental and social characteristics promoted by the Sub-Fund.

\* Index - Bloomberg Global Aggregate Index (CHF Hedged)