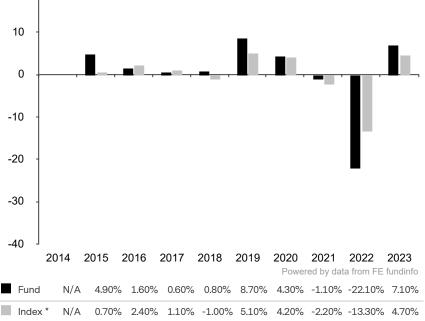

This document is accurate as at 08 March 2024.

This chart shows the fund's performance as the percentage loss or gain per year over the last 9 years against its benchmark.

Past performance is shown in the currency of the share class (EUR). 20

The investment policy was changed significantly as at 03.10.2014. The performance previously achieved was achieved under circumstances that are no longer valid today.

The share class uses the benchmark Bloomberg Barclays Global Aggregate Index (EUR Hedged) also for as hurdle rate for the calculation of its performance fee. The benchmark is not consistent with the

environmental and social characteristics promoted by the Sub-Fund.

\* Index - Bloomberg Global Aggregate Index (EUR Hedged)