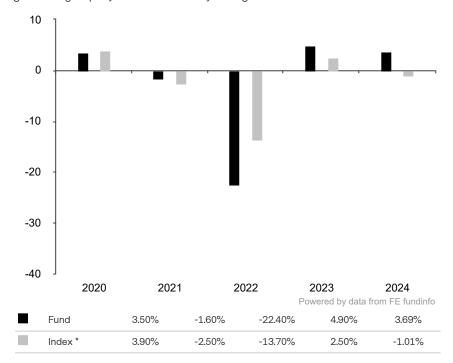

This document is accurate as at 05 February 2025.

This chart shows the fund's performance as the percentage loss or gain per year over the last 5 years against its benchmark.

The share class uses the benchmark Bloomberg Barclays Global Aggregate Index (CHF Hedged) also for as hurdle rate for the calculation of its performance fee. The benchmark is not consistent with the environmental and social characteristics promoted by the Sub-Fund.

\* Index - Bloomberg Global Aggregate Index (CHF Hedged)