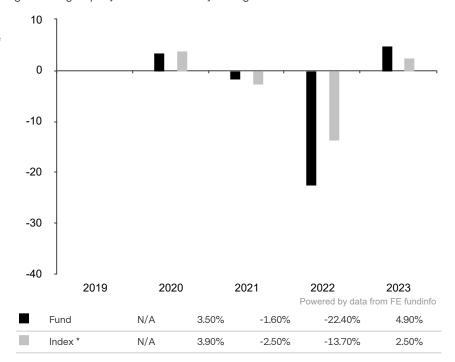

This document is accurate as at 08 March 2024.

This chart shows the fund's performance as the percentage loss or gain per year over the last 4 years against its benchmark.

The share class uses the benchmark Bloomberg Barclays Global Aggregate Index (CHF Hedged) also for as hurdle rate for the calculation of its performance fee. The benchmark is not consistent with the environmental and social characteristics promoted by the Sub-Fund.

\* Index - Bloomberg Global Aggregate Index (CHF Hedged)