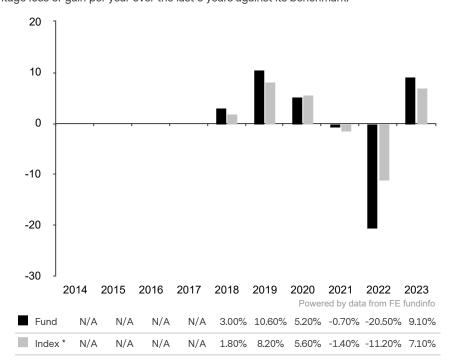

This document is accurate as at 08 March 2024.

This chart shows the fund's performance as the percentage loss or gain per year over the last 6 years against its benchmark.

The share class uses the benchmark Bloomberg Barclays Global Aggregate Index (USD Hedged) also for as hurdle rate for the calculation of its performance fee. The benchmark is not consistent with the environmental and social characteristics promoted by the Sub-Fund.

\* Index - Bloomberg Global Aggregate Index (USD Hedged)