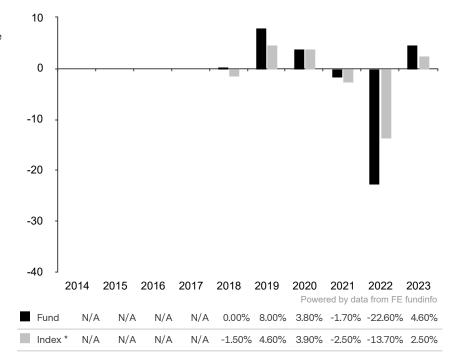

This document is accurate as at 08 March 2024.

This chart shows the fund's performance as the percentage loss or gain per year over the last 6 years against its benchmark.

The share class uses the benchmark Bloomberg Barclays Global Aggregate Index (CHF Hedged) also for as hurdle rate for the calculation of its performance fee. The benchmark is not consistent with the environmental and social characteristics promoted by the Sub-Fund.

\* Index - Bloomberg Global Aggregate Index (CHF Hedged)