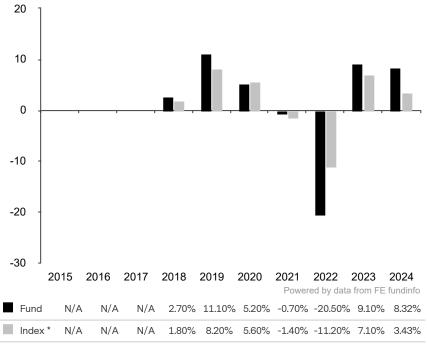

This document is accurate as at 05 February 2025.

This chart shows the fund's performance as the percentage loss or gain per year over the last 7 years against its benchmark.

The share class uses the benchmark Bloomberg<br/>Barclays Global Aggregate Index (USD Hedged) also<br/>for as hurdle rate for the calculation of its performance<br/>fee. The benchmark is not consistent with the<br/>environmental and social characteristics promoted by<br/>the Sub-Fund.2010

\* Index - Bloomberg Global Aggregate Index (USD Hedged)