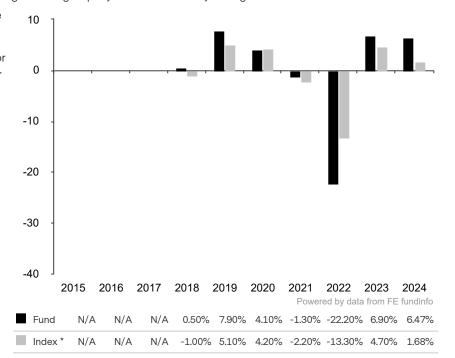

This document is accurate as at 05 February 2025.

This chart shows the fund's performance as the percentage loss or gain per year over the last 7 years against its benchmark.

Past performance is shown in the currency of the share class (EUR).

The share class uses the benchmark Bloomberg Barclays Global Aggregate Index (EUR Hedged) also for as hurdle rate for the calculation of its performance fee. The benchmark is not consistent with the environmental and social characteristics promoted by the Sub-Fund.

\* Index - Bloomberg Global Aggregate Index (EUR Hedged)