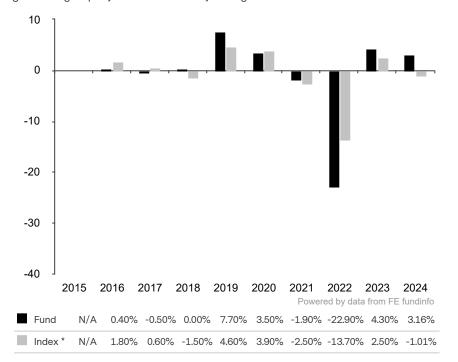

This document is accurate as at 05 February 2025.

This chart shows the fund's performance as the percentage loss or gain per year over the last 9 years against its benchmark.

The share class uses the benchmark Bloomberg Barclays Global Aggregate Index (CHF Hedged) also for as hurdle rate for the calculation of its performance fee. The benchmark is not consistent with the environmental and social characteristics promoted by the Sub-Fund.

\* Index - Bloomberg Global Aggregate Index (CHF Hedged)