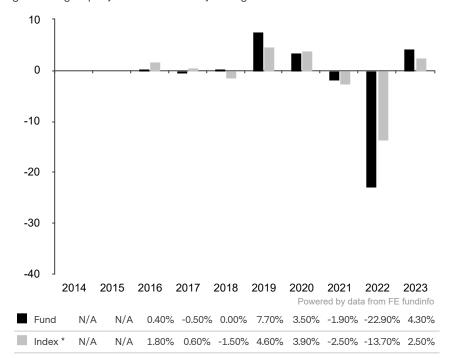

This document is accurate as at 08 March 2024.

This chart shows the fund's performance as the percentage loss or gain per year over the last 8 years against its benchmark.

The share class uses the benchmark Bloomberg Barclays Global Aggregate Index (CHF Hedged) also for as hurdle rate for the calculation of its performance fee. The benchmark is not consistent with the environmental and social characteristics promoted by the Sub-Fund.

\* Index - Bloomberg Global Aggregate Index (CHF Hedged)