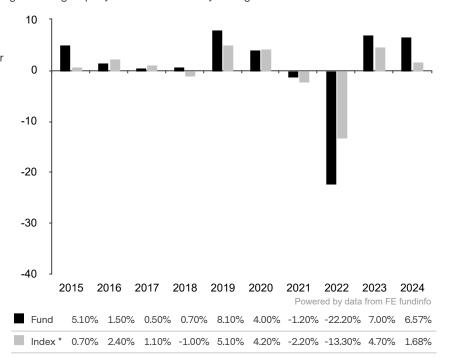

This document is accurate as at 05 February 2025.

This chart shows the fund's performance as the percentage loss or gain per year over the last 10 years against its benchmark.

Past performance is shown in the currency of the share class (EUR).

\* Index - Bloomberg Global Aggregate Index (EUR Hedged)