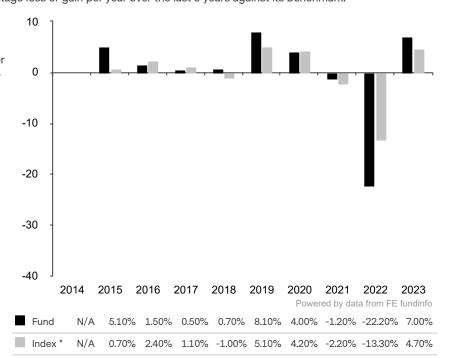

This document is accurate as at 08 March 2024.

This chart shows the fund's performance as the percentage loss or gain per year over the last 9 years against its benchmark.

Past performance is shown in the currency of the share class (EUR).

\* Index - Bloomberg Global Aggregate Index (EUR Hedged)