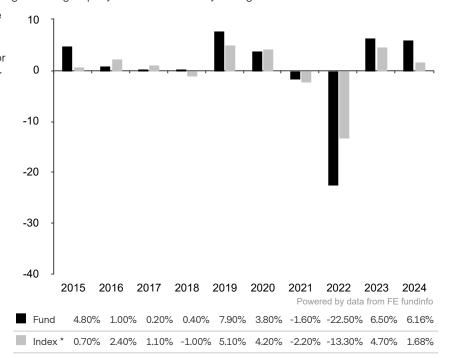

This document is accurate as at 05 February 2025.

This chart shows the fund's performance as the percentage loss or gain per year over the last 10 years against its benchmark.

Past performance is shown in the currency of the share class (EUR).

\* Index - Bloomberg Global Aggregate Index (EUR Hedged)