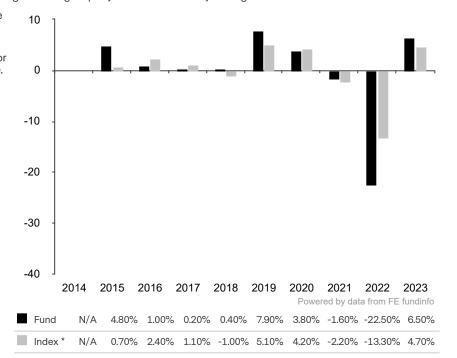

This document is accurate as at 08 March 2024.

This chart shows the fund's performance as the percentage loss or gain per year over the last 9 years against its benchmark.

Past performance is shown in the currency of the share class (EUR).

\* Index - Bloomberg Global Aggregate Index (EUR Hedged)