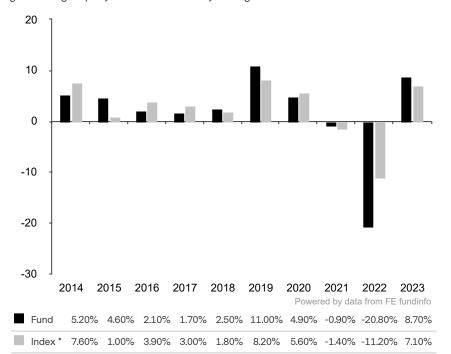

This document is accurate as at 08 March 2024.

This chart shows the fund's performance as the percentage loss or gain per year over the last 10 years against its benchmark.

Subfund launch date: 25 October 1991 Share class launch date: 25 October 1991

The investment policy was changed significantly as at 03.10.2014. The performance previously achieved was achieved under circumstances that are no longer valid today.

The share class uses the benchmark Bloomberg Barclays Global Aggregate Index (USD Hedged) also for as hurdle rate for the calculation of its performance fee. The benchmark is not consistent with the environmental and social characteristics promoted by the Sub-Fund.

\* Index - Bloomberg Global Aggregate Index (USD Hedged)