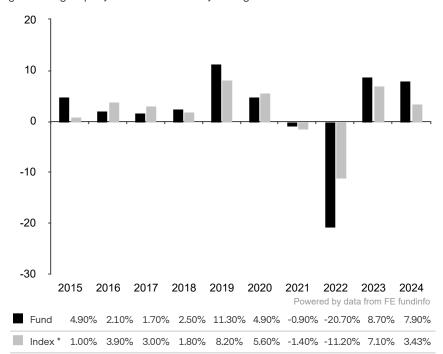

This document is accurate as at 05 February 2025.

This chart shows the fund's performance as the percentage loss or gain per year over the last 10 years against its benchmark.

Subfund launch date: 25 October 1991 Share class launch date: 25 October 1991

The investment policy was changed significantly as at 03.10.2014. The performance previously achieved was achieved under circumstances that are no longer valid today.

The share class uses the benchmark Bloomberg Barclays Global Aggregate Index (USD Hedged) also for as hurdle rate for the calculation of its performance fee. The benchmark is not consistent with the environmental and social characteristics promoted by the Sub-Fund.

\* Index - Bloomberg Global Aggregate Index (USD Hedged)