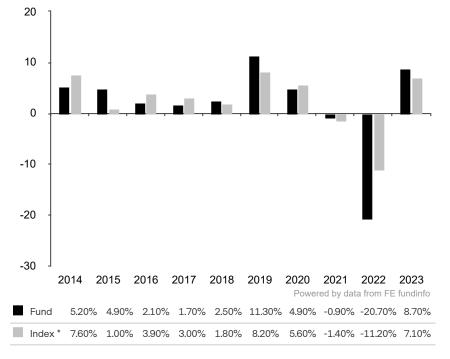

This document is accurate as at 08 March 2024.

This chart shows the fund's performance as the percentage loss or gain per year over the last 10 years against its benchmark.

Subfund launch date: 25 October 1991 Share class launch date: 25 October 1991

\* Index - Bloomberg Global Aggregate Index (USD Hedged)