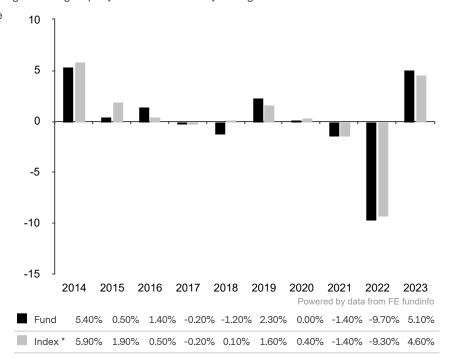

This document is accurate as at 08 March 2024.

This chart shows the fund's performance as the percentage loss or gain per year over the last 10 years against its benchmark.

Past performance is shown in the currency of the share class (CHF).

The sub-fund uses the benchmark SBI® Foreign Rating AAA Total Return for performance comparison only. The benchmark is not consistent with the environmental and social characteristics promoted by the Sub-Fund.

\* Index - SBI® Foreign Rating AAA Total Return