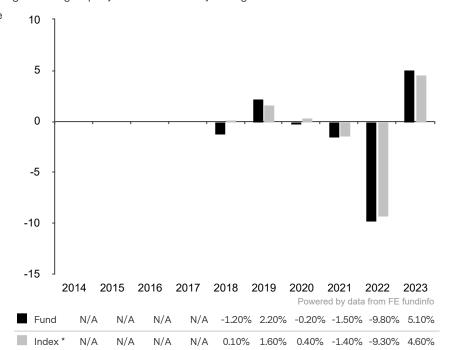

This document is accurate as at 08 March 2024.

This chart shows the fund's performance as the percentage loss or gain per year over the last 6 years against its benchmark.

Past performance is shown in the currency of the share class (CHF).

The sub-fund uses the benchmark SBI® Foreign Rating AAA Total Return for performance comparison only. The benchmark is not consistent with the environmental and social characteristics promoted by the Sub-Fund.

\* Index - SBI® Foreign Rating AAA Total Return