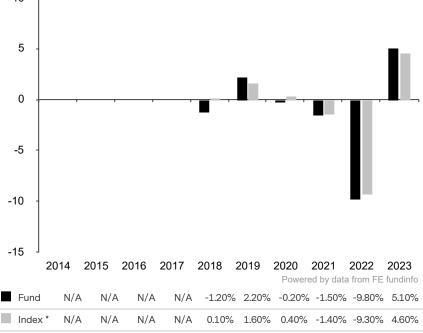

This document is accurate as at 08 March 2024.

This chart shows the fund's performance as the percentage loss or gain per year over the last 6 years against its benchmark.

Past performance is shown in the currency of the share class (CHF).

The sub-fund uses the benchmark SBI® Foreign Rating AAA Total Return for performance comparison only. The benchmark is not consistent with the environmental and social characteristics promoted by the Sub-Fund.

\* Index - SBI® Foreign Rating AAA Total Return