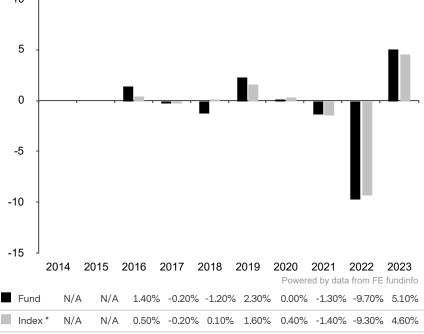

This document is accurate as at 08 March 2024.

This chart shows the fund's performance as the percentage loss or gain per year over the last 8 years against its benchmark.

Past performance is shown in the currency of the share class (CHF).

The sub-fund uses the benchmark SBI® Foreign Rating AAA Total Return for performance comparison only. The benchmark is not consistent with the environmental and social characteristics promoted by the Sub-Fund.

\* Index - SBI® Foreign Rating AAA Total Return