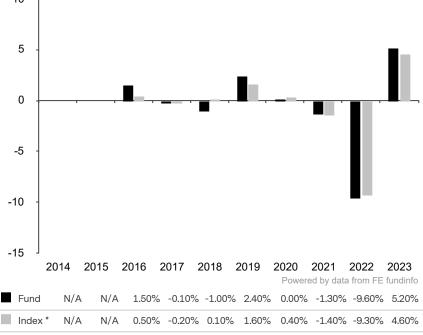

This document is accurate as at 08 March 2024.

This chart shows the fund's performance as the percentage loss or gain per year over the last 8 years against its benchmark.

Past performance is shown in the currency of the share class (CHF). 10

The sub-fund uses the benchmark SBI® Foreign Rating AAA Total Return for performance comparison only. The benchmark is not consistent with the environmental and social characteristics promoted by the Sub-Fund.

\* Index - SBI® Foreign Rating AAA Total Return