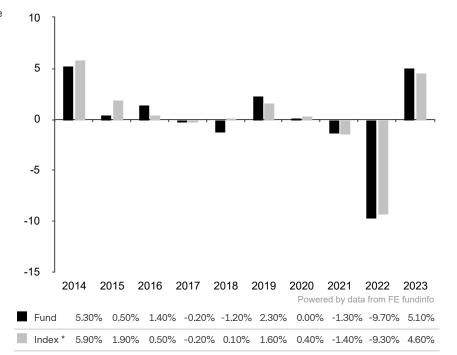

This document is accurate as at 08 March 2024.

This chart shows the fund's performance as the percentage loss or gain per year over the last 10 years against its benchmark.

Past performance is shown in the currency of the share class (CHF).

The sub-fund uses the benchmark SBI® Foreign Rating AAA Total Return for performance comparison only. The benchmark is not consistent with the environmental and social characteristics promoted by the Sub-Fund.

\* Index - SBI® Foreign Rating AAA Total Return