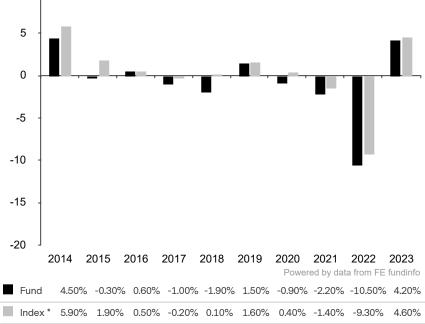

This document is accurate as at 08 March 2024.

This chart shows the fund's performance as the percentage loss or gain per year over the last 10 years against its benchmark.

Past performance is shown in the currency of the share class (CHF).

The sub-fund uses the benchmark SBI® Foreign Rating AAA Total Return for performance comparison only. The benchmark is not consistent with the environmental and social characteristics promoted by the Sub-Fund.

\* Index - SBI® Foreign Rating AAA Total Return