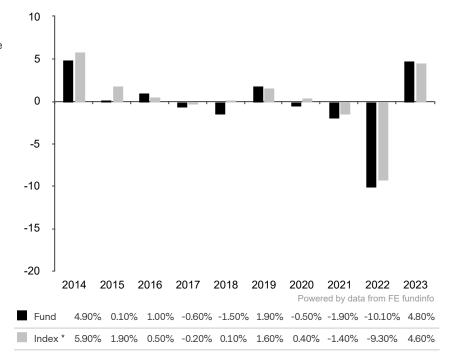

This document is accurate as at 08 March 2024.

This chart shows the fund's performance as the percentage loss or gain per year over the last 10 years against its benchmark.

Subfund launch date: 25 October 1991 Share class launch date: 25 October 1991

Past performance is shown in the currency of the share class (CHF).

The sub-fund uses the benchmark SBI® Foreign Rating AAA Total Return for performance comparison only. The benchmark is not consistent with the environmental and social characteristics promoted by the Sub-Fund.

\* Index - SBI® Foreign Rating AAA Total Return