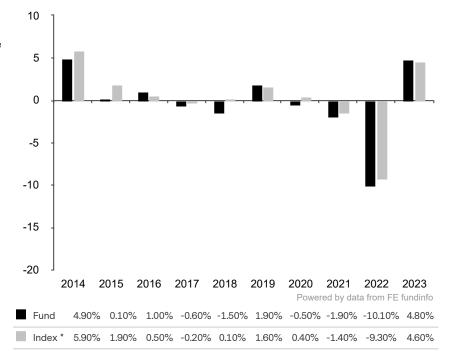

This document is accurate as at 08 March 2024.

This chart shows the fund's performance as the percentage loss or gain per year over the last 10 years against its benchmark.

Subfund launch date: 25 October 1991 Share class launch date: 25 October 1991

Past performance is shown in the currency of the share class (CHF).

The sub-fund uses the benchmark SBI® Foreign Rating AAA Total Return for performance comparison only. The benchmark is not consistent with the environmental and social characteristics promoted by the Sub-Fund.

\* Index - SBI® Foreign Rating AAA Total Return