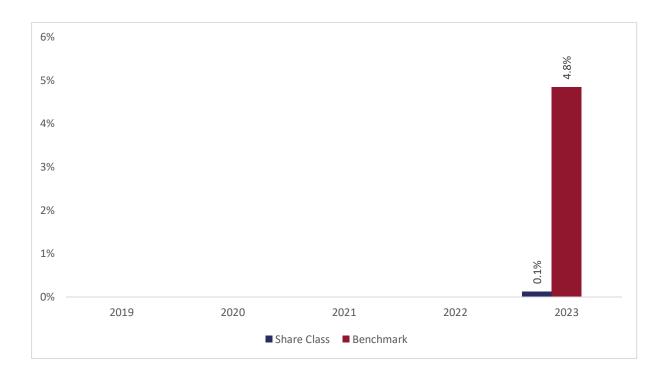

## Past performance chart

EUR Shield A sub-fund of New Capital Fund Lux New Capital - EUR Shield - I CHF Cap (LU2478300739)

This document was published on 31-01-2024

Past performance is not a reliable indicator of future performance. Markets could develop very differently in the future. It can help you to assess how the fund has been managed in the past.

This chart shows the fund's performance as the percentage loss or gain per years over the last 1 years against its benchmark. It can help you to assess how the fund has been managed in the past and compare it to its benchmark.

Performance is shown after deduction of ongoing charges. Any entry or exit charges are excluded from the calculation.

The base curency of the subfund is EUR. Past performance has been calculated in CHF. The sub-fund was launched In July 2022.