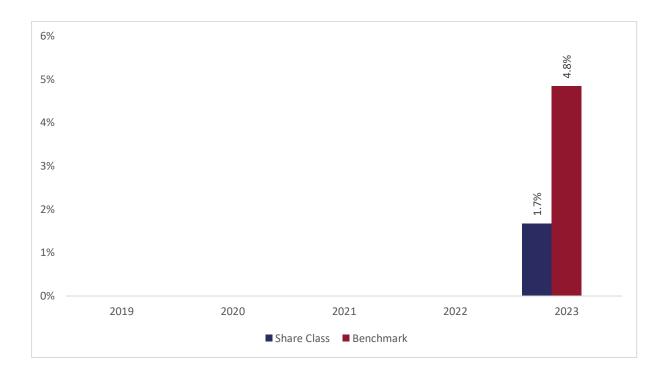

## Past performance chart

EUR Shield A sub-fund of New Capital Fund Lux New Capital - EUR Shield - O CHF Cap (LU2478301034)

This document was published on 31-01-2024

Past performance is not a reliable indicator of future performance. Markets could develop very differently in the future. It can help you to assess how the fund has been managed in the past.

This chart shows the fund's performance as the percentage loss or gain per years over the last 1 years against its benchmark. It can help you to assess how the fund has been managed in the past and compare it to its benchmark.

Performance is shown after deduction of ongoing charges. Any entry or exit charges are excluded from the calculation.

Past performance has been calculated in CHF.

The sub-fund was launched In July 2022.