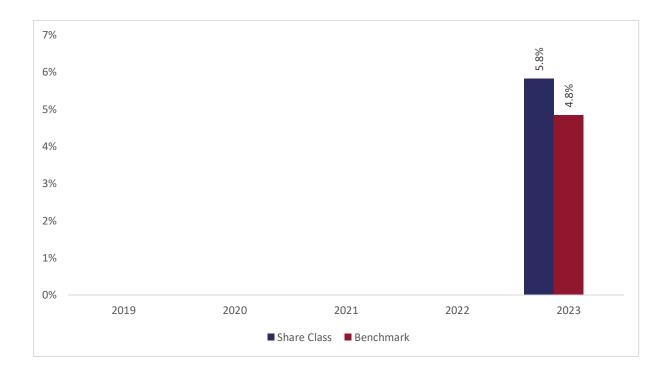

## Past performance chart

This chart shows the fund's performance as the percentage loss or gain per years over the last 1 years against its benchmark. It can help you to assess how the fund has been managed in the past and compare it to its benchmark.

The sub-fund was launched In July 2022.