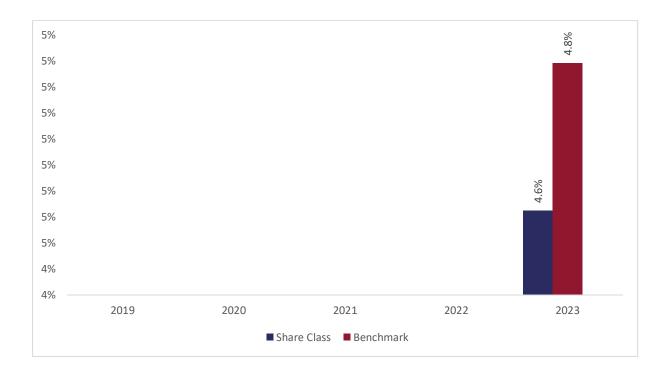

This chart shows the fund's performance as the percentage loss or gain per years over the last 1 years against its benchmark. It can help you to assess how the fund has been managed in the past and compare it to its benchmark.

The sub-fund was launched In July 2022. The share class was launched: 2022-07-05