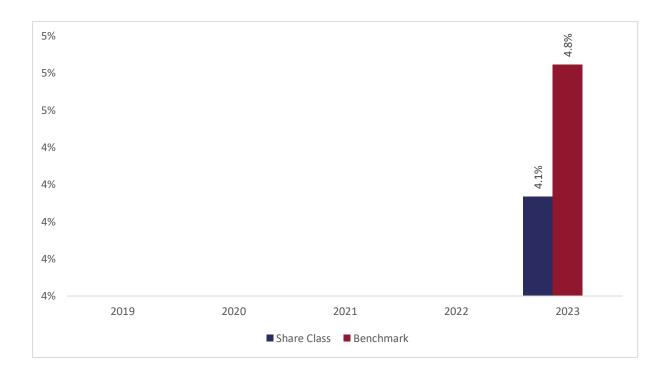

## Past performance chart

## New Capital - EUR Shield - O EUR Cap (LU2478166403)

This document was published on 31-01-2024

Past performance is not a reliable indicator of future performance. Markets could develop very differently in the future. It can help you to assess how the fund has been managed in the past.

This chart shows the fund's performance as the percentage loss or gain per years over the last 1 years against its benchmark. It can help you to assess how the fund has been managed in the past and compare it to its benchmark.

Performance is shown after deduction of ongoing charges. Any entry or exit charges are excluded from the calculation.

Past performance has been calculated in EUR.

The sub-fund was launched In July 2022. The share class was launched: 2022-07-05