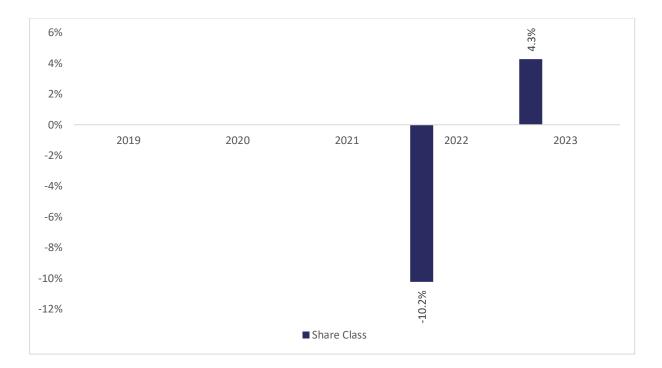

## Past performance chart

## Global Fixed Maturity Bond Fund 2024 – Series 2 - EUR O inc (LU2331104773)

This document was published on 31-01-2024

Past performance is not a reliable indicator of future performance. Markets could develop very differently in the future. It can help you to assess how the fund has been managed in the past.

This chart shows the fund's performance as the percentage loss or gain per years over the last 2 years .

Performance is shown after deduction of ongoing charges. Any entry or exit charges are excluded from the calculation.

The base curency of the subfund is EUR. Past performance has been calculated in EUR.

The sub-fund was launched on 27-05-2021. This share class was launched on 27-05-2021.

The calculation of past performance takes into account all charges and fees, except for taxes and entry and exit charges which cannot be attributed to the fund.