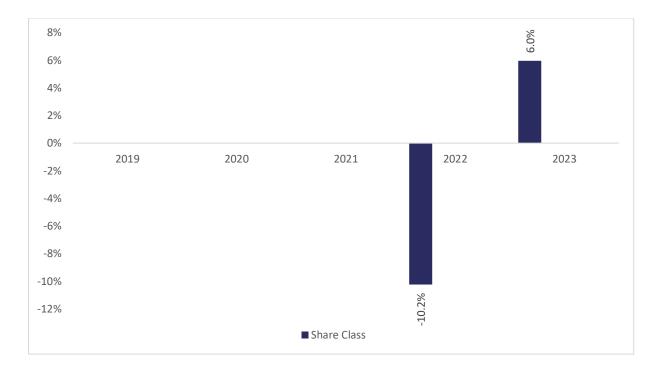

This chart shows the fund's performance as the percentage loss or gain per years over the last 2 years .

Performance is shown after deduction of ongoing charges. Any entry or exit charges are excluded from the calculation.

Past performance has been calculated in EUR.

The sub-fund was launched on 27-05-2021. This share class was launched on 27-05-2021.

The calculation of past performance takes into account all charges and fees, except for taxes and entry and exit charges which cannot be attributed to the fund.